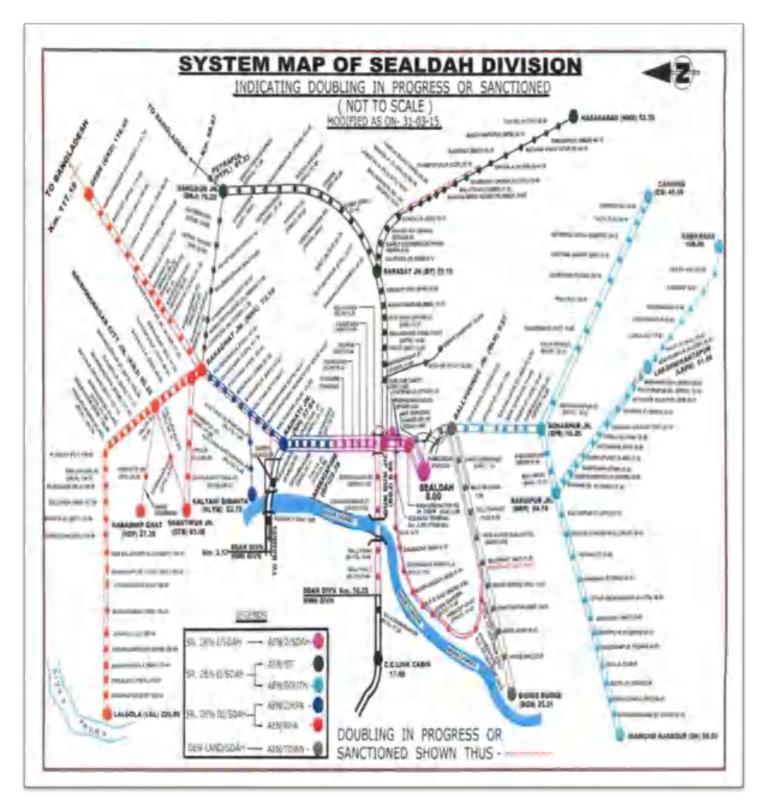

|                            | The Eastern railways lines generate in the following routes from Sealdah   |
|----------------------------|----------------------------------------------------------------------------|
|                            | Railway Station                                                            |
| Important Railway Stations | 1) Sealdah-Ranaghat- Krishnanagar                                          |
| and Railway services       | 2) Sealdah –Barasat - Bongaon                                              |
|                            | 3) Sealdah – Dankuni (Chord) and                                           |
|                            | 4) Sealdah – Barasat- Hasnabad                                             |
| Non Communicated           | State Inter Agency Group, West Bengal, Bithari Disha, Paschim Sridharkathi |
| Non – Governmental         | Jana Kalyan Sangha, Panitar Pally Unnayan Samity, , Red Cross, St Johns    |
| Organizations              | Ambulance etc.                                                             |