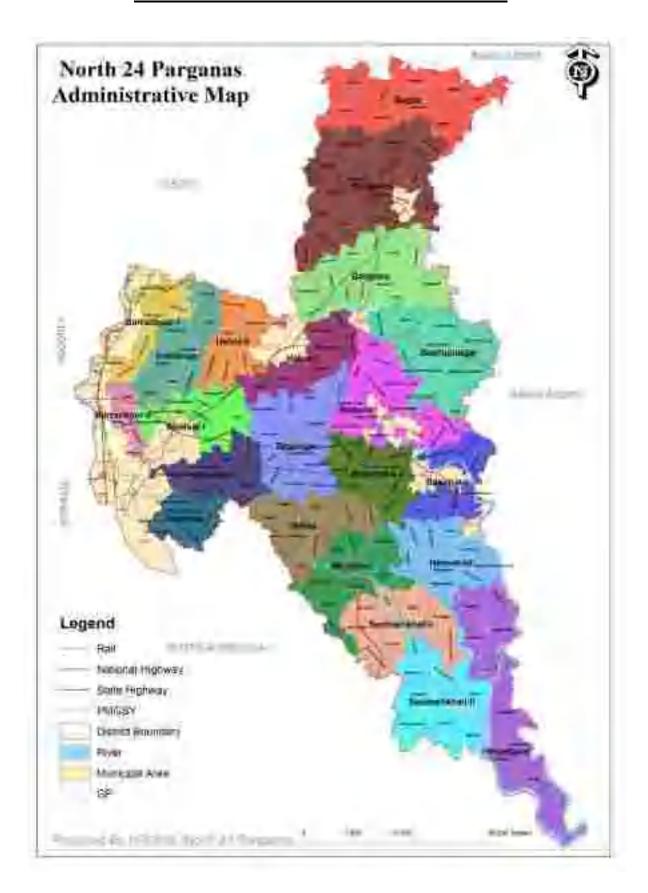

ach Line Department have been provided in chapter-wise formats compared to the last year's plan.

Incident Response Team (IRT) as per IRS (Incident Response System) has been formed in all the Blocks and Sub-Divisions which will be more effective & helpful to combat the situation during any disaster. I hope, this plan will be more effectively used &helpful by all stakeholders to combat any disaster.

I express my thanks to all officials of the District Disaster Management Section, North 24 Parganas for the compilation and preparation of this Plan.

I wish everyone a disaster-free year ahead for overall well-being.

Any suggestion for the betterment of this plan is very much solicited.

Shri Sharad Kumar Dwivedi District Magistrate North 24 Parganas

# **MAP OF NORTH 24 PARGANAS DISTRICT**



# **Earthquake Hazard Map of West Bengal**



# **Earthquake Hazard Map of North 24 Parganas**



## **Tsunami Hazard Map of North 24 Parganas**



# <u>District inundation Map North 24 Parganas with MPCS, Flood shelter, and</u> Police Stations



# **Cyclone Map of India**



## **Cyclone Map West Bengal**



Entire North 24 Parganas is vulnerable to high cyclonic winds

# The Aim of the District Disaster Management Plan

- To reduce or avoid the potential losses of lives, prosperities from hazards,
- Assure prompt and appropriate assistance to victims of disaster,
- Development of Early Warning Mechanism for all communities,
- Prompt Communication at all levels,
- Early rescue & evacuation,
- Identification of vulnerable areas/people,
- Identification of resources,
- Achieve rapid and