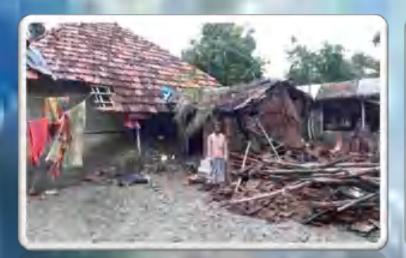

Experiences of past decades have indicated that unprecedented floods, heavy rainfall, cyclones, etc. highly affected the normal life and livelihood of people of this densely populated district. The highly vulnerable coastal area suffers most from loss of life and property accompanied by environmental damage.

In the recent past, the District Administration faced the challenge of disasters that occurred out of cyclones FANI BULBUL, AMPHAN & YAAS. Well planning and good management helped to overcome the situation early. All the stakeholders & functionaries at all levels participated properly in the management of the situation and the community responded accordingly to mitigate the situation. I would like to convey my thanks to all concerned including the community.