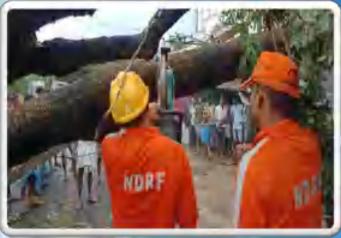

In the recent past, the District Administration faced the challenge of disasters that occurred out of cyclones FANI BULBUL, AMPHAN & YAAS. Well planning and good management helped to overcome the situation early. All the stakeholders & functionaries at all levels participated properly in the management of the situation and the community responded accordingly to mitigate the situation. I would like to convey my thanks to all concerned including the community.