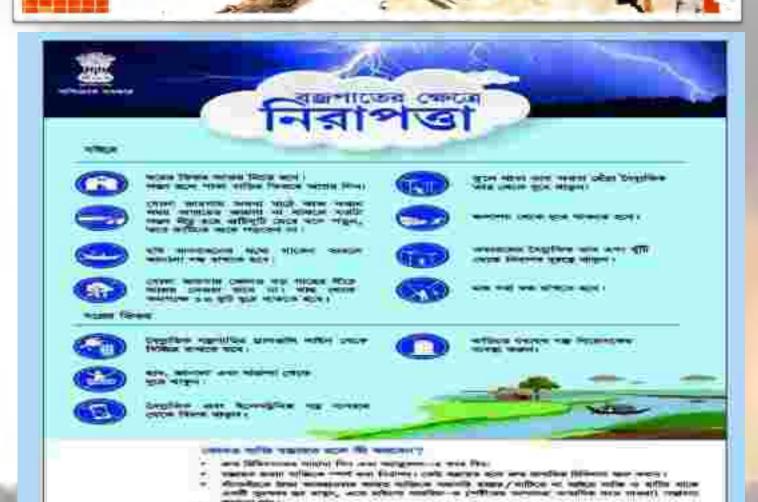

|
| Uttar Dinajpur<br>9434049215                    | dm-rgi-wb@nic.in             | 03523 | 24025                | 246250                 | 252441-250005      |







- ভূমিকদ্পের আভাষ পাওয়া

  মাত্রই ঘর থেকে বেরিয়ে আসুন।
- ঘর ঘেকে বেরোনোর সময় না পেলে ঘরের কোনায় কোনো মজবুত
   পিলারের কাছে দাঁড়ান।
- 🔘 খোলা মাঠে বা ফাঁকা জায়গায় গিয়ে দাঁড়াবেন।
- টিভি, ফ্রীজ, গ্যাস বধ করে রাখুন। কেবলমান্ত ব্যাটাবীচালিত রেভিও
  ব্যবহার কক্রম।
- বাড়ি করার সময় ভ্-কম্প রোধক প্রযুক্তি ব্যবহার করুন।

### কী করবেন না

- 💿 কাঁচের দরজা, জানালা, আলমারী থেকে দূরে ধাকুন।
- বাড়ি থেকে বেড়িয়ে এসে কোনো উর্টু ভাঙা বাড়ি বা ইঙ্গেকট্রিক পোলের সামনে দাঁড়াবেন না।
- ভূমিকম্প চলাকালীন চলন্ত গাড়িতে থাকবেন না।
- ভূমিকম্পের সময়ে সিড়িতে বা ঝুলবারালায় থাকবেন না।
- ভাঙা জিনিষপত্র বাইরে বালি জায়ণায় ছুঁতে ফেলবেন না।



TO THE REAL PROPERTY AND THE PARTY OF THE PA

Sente aners are untilled of order was, efficient anes



## তাপপ্রবাহ থেকে রক্ষা পেতে মেনে চলুন সহজ কিছু প্রতিরোধমূলক ব্যবস্থা



- তুকাউবোধ না করগেও নিমিষ্ট সময় অন্তর জলপান করুন। সবসময় পানীয় জল লক্ষে রাপুন।
- স্থালোকে বেরোনোর সময় হাজা রং—এর ভিলেচালা পোশাক শকন।
- মাখার সর্বল ট্রিপ রা কাশড় বা তোলালে দিনে চেকে রাপুন এবং ছাঙা বাবছার করন। পানে স্থতা বা চঞ্চল পরে তবেই বাইরে বেরোবেন।
- + হাজা খাবার খান ও জলীয় অংশ বেশী আছে এরকম ফল যেমন তরমুজ, শশা ইত্যাদি খান।
- বাড়িতে তৈরী পানীয় যেমন সেবুজল বা সরবত পান করন।
- শক্তদের ছায়াযুক্ত আশুরে রাখুন ও তাদের বলেই পরিমানে জল শাওয়ান।
- মর ঠান্ডা করতে পদা, পসপস, সানশেও ইত্যাদি বাবছার করন। রাতে দরজা জানালা পুলে রাপুন।
- + স্থানীয় আবহাওয়ার সতক্রাতার দিকে খেয়াল রাখুন।
- অসুত্ব হলে দেরী না করে ভিকিৎসক অথব