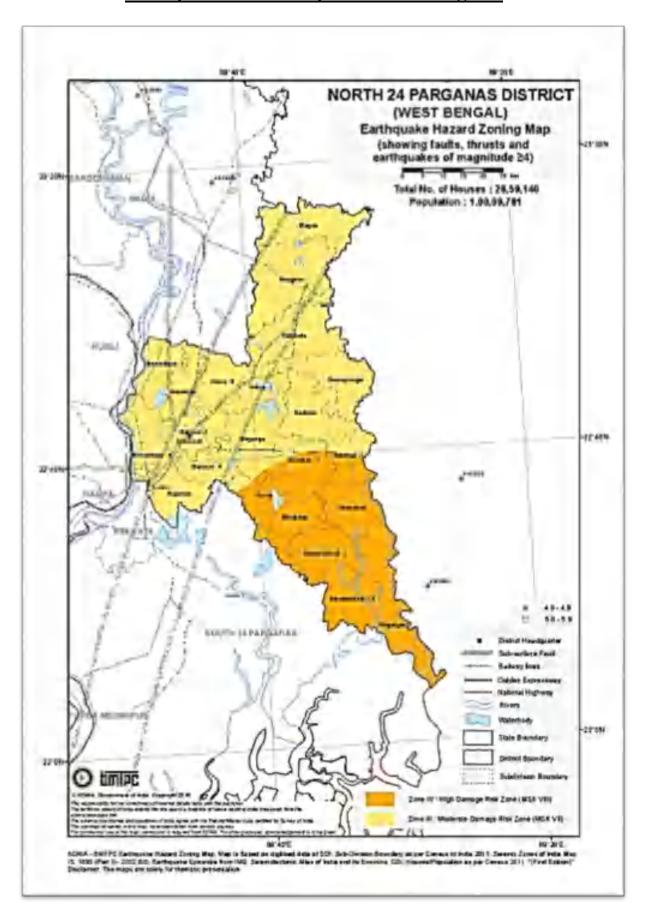

Incident Response Team (IRT) as per IRS (Incident Response System) has been formed in all the Blocks and Sub-Divisions which will be more effective & helpful to combat the situation during any disaster. I hope, this plan will be more effectively used &helpful by all stakeholders to combat any disaster.

I express my thanks to all officials of the District Disaster Management Section, North 24 Parganas for the compilation and preparation of this Plan.

I wish everyone a disaster-free year ahead for overall well-being.

Any suggestion for the betterment of this plan is very much solicited.

Shri Sharad Kumar Dwivedi District Magistrate North 24 Parganas

# **MAP OF NORTH 24 PARGANAS DISTRICT**



# **Earthquake Hazard Map of West Bengal**



# **Earthquake Hazard Map of North 24 Parganas**



## **Tsunami Hazard Map of North 24 Parganas**



# <u>District inundation Map North 24 Parganas with MPCS, Flood shelter, and</u> Police Stations



# **Cyclone Map of India**



## **Cyclone Map West Bengal**



Entire North 24 Parganas is vulnerable to high cyclonic winds

# The Aim of the District Disaster Management Plan

- To reduce or avoid the potential losses of lives, prosperities from hazards,
- Assure prompt and appropriate assistance to victims of disaster,
- Development of Early Warning Mechanism for all communities,
- Prompt Communication at all levels,
- Early rescue & evacuation,
- Identification of vulnerable areas/people,
- Identification of resources,
- Achieve rapid and effective recovery.
- Preparedness Planning of Risk Reduction & Mitigation Measures,
- Increasing