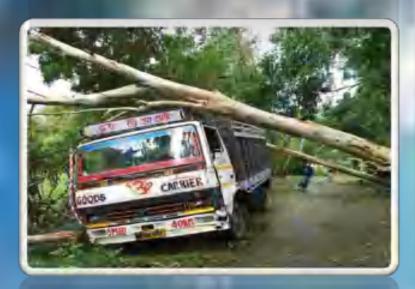

In the recent past, the District Administration faced the challenge of disasters that occurred out of cyclones FANI BULBUL, AMPHAN & YAAS. Well planning and good management helped to overcome the situation early. All the stakeholders & functionaries at all levels participated properly in the management of the situation and the community responded accordingly to mitigate the situation. I would like to convey my thanks to all concerned including the community.