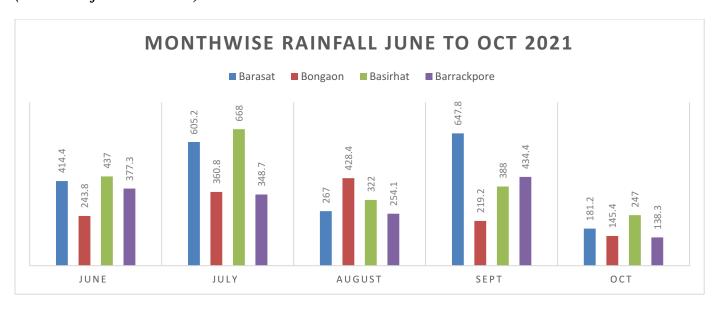

| Climate                               |                                                                                                                                    |
|---------------------------------------|------------------------------------------------------------------------------------------------------------------------------------|
| Maximum temp in C:                    | 41 ° C in May                                                                                                                      |
| Minimum temp in C:                    | 8 ° C in January                                                                                                                   |
| Relative Humidity                     | Between 50% in March & 90% in July                                                                                                 |
| Rainfall in mm:                       | 1,579 mm (Normal). Barasat- 1416.10 mm, Bongaon - 1285.70 mm,<br>Basirhat- 1236.00 mm, Barrckpore1189.70mm. Rainfall data 2018-19. |
| Soil                                  |                                                                                                                                    |
| Soil Type:                            | Varies from Sandy to Clayey Loam.                                                                                                  |
| Land Use                              |                                                                                                                                    |
| Ratio of land:                        | High: Medium :Low=17:44:39                                                                                                         |
| Forest Land:                          | 110 Hectare                                                                                                                        |
| Cultivable Area:                      | 2,25,000 Hectare                                                                                                                   |
| Net area irrigated:                   | 1,54,311 Hectare                                                                                                                   |
| Gross irrigated area:                 | 1,98,994 Hectare                                                                                                                   |
| Area irrigated through surface area:  | 24,393 Hectare                                                                                                                     |
| Irrigated through Sub-Surfaced water: | 1,29,918 Hectare                                                                                                                   |
| Net Cropped Area:                     | 2, 64,952 Hectare.                                                                                                                 |
| Current Fallow Land:                  | 587 Hectare                                                                                                                        |
| Cultivable Waste Land:                | 465 Hectare                                                                                                                        |
| Total Vested Land:                    | 31,791.72 Hectare                                                                                                                  |
| Area under orchard:                   | 13,565 Hectare                                                                                                                     |