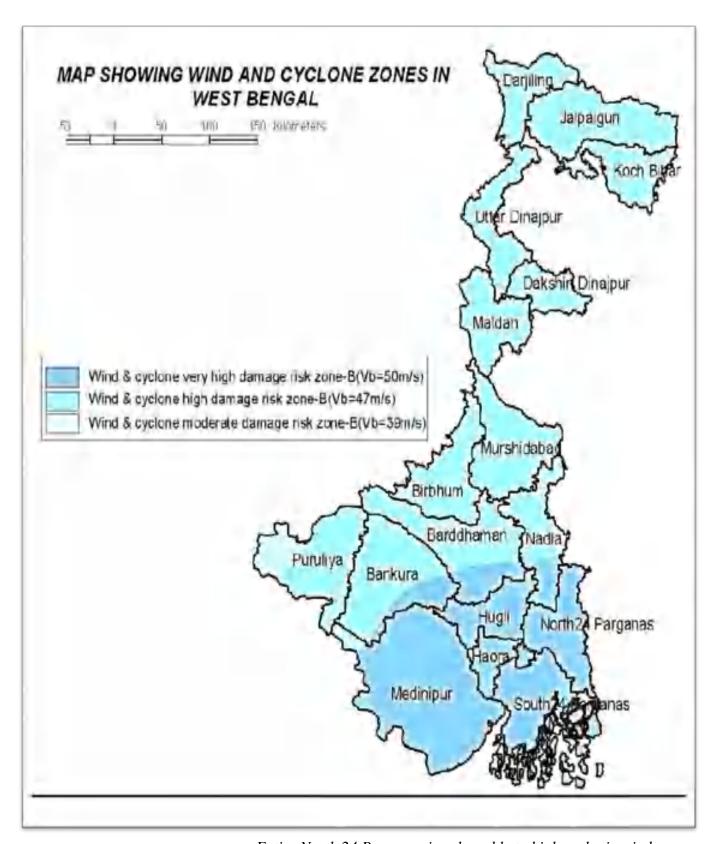

## **Cyclone Map West Bengal**

Entire North 24 Parganas is vulnerable to high cyclonic winds