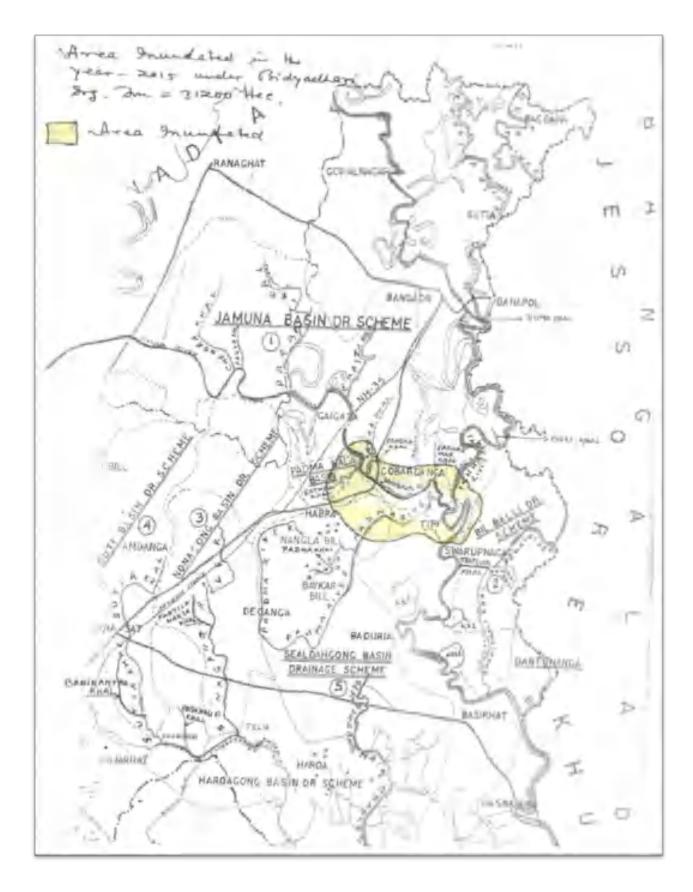

# <u>District inundation Map North 24 Parganas with MPCS, Flood shelter, and</u> Police Stations