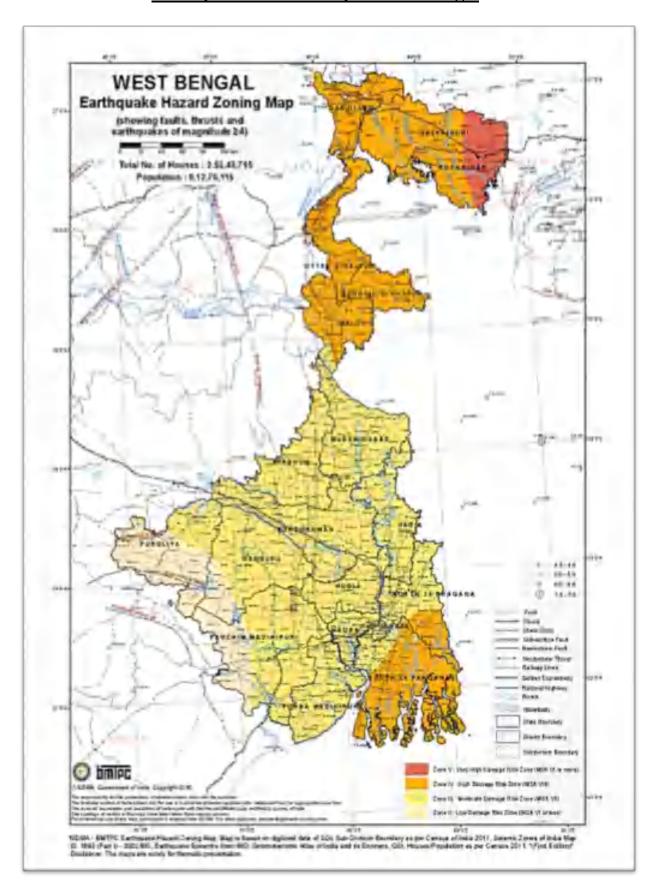

ter-wise formats compared to the last year's plan.

Incident Response Team (IRT) as per IRS (Incident Response System) has been formed in all the Blocks and Sub-Divisions which will be more effective & helpful to combat the situation during any disaster. I hope, this plan will be more effectively used &helpful by all stakeholders to combat any disaster.

I express my thanks to all officials of the District Disaster Management Section, North 24 Parganas for the compilation and preparation of this Plan.

I wish everyone a disaster-free year ahead for overall well-being.

Any suggestion for the betterment of this plan is very much solicited.

Shri Sharad Kumar Dwivedi District Magistrate North 24 Parganas

# **MAP OF NORTH 24 PARGANAS DISTRICT**



# **Earthquake Hazard Map of West Bengal**



# **Earthquake Hazard Map of North 24 Parganas**



## **Tsunami Hazard Map of North 24 Parganas**



# <u>District inundation Map North 24 Parganas with MPCS, Flood shelter, and</u> Police Stations



# **Cyclone Map of India**



## **Cyclone Map West Bengal**



Entire North 24 Parganas is vulnerable to high cyclonic winds

# The Aim of the District Disaster Management Plan

- To reduce or avoid the potential losses of lives, prosperities from hazards,
- Assure prompt and appropriate assistance to victims of disaster,
- Development of Early Warning Mechanism for all communities,
- Prompt Communication at all levels,
- Early rescue & evacuation,
- Identification of vulnerable areas/people,
- Identification of resources,
- Achieve rapid and effective recovery.
- Preparedness Planning of