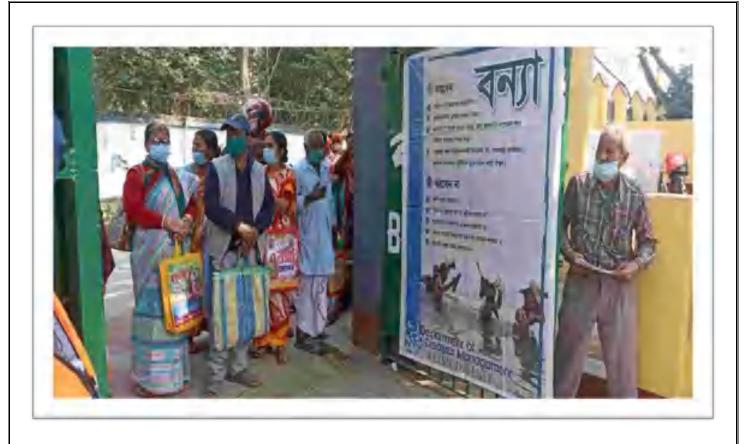

# DISTRICT DISASTER MANAGEMENT PLAN 2022-2023 NORTH 24 PARGANAS

For Official Use Only

Awareness camp during Duare Sarkar Camp