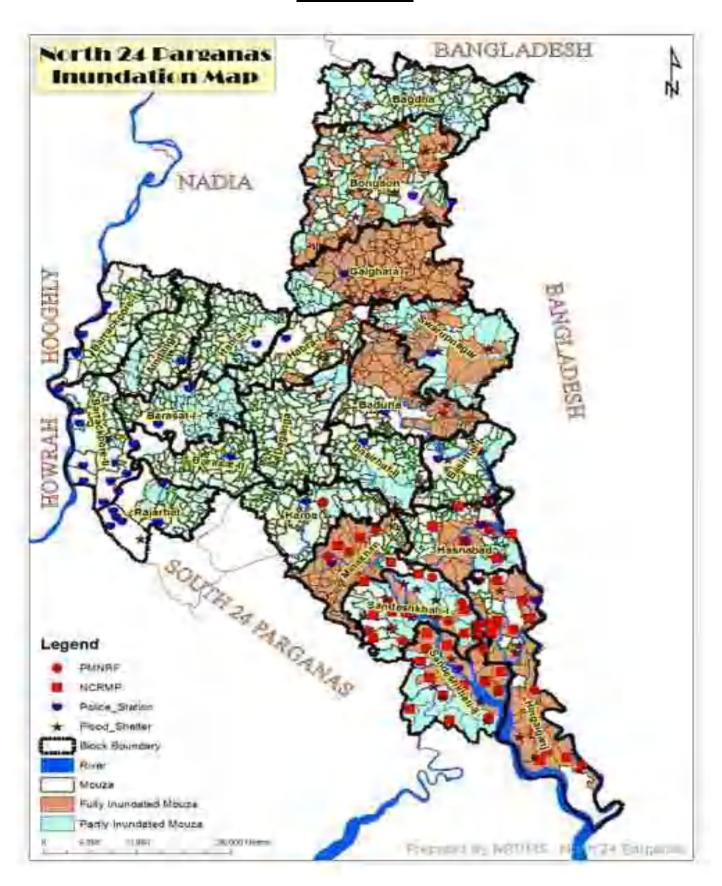

# <u>District inundation Map North 24 Parganas with MPCS, Flood shelter, and</u> Police Stations