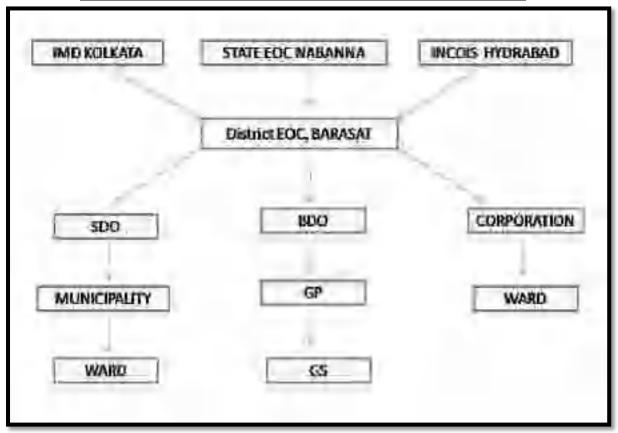

ian Disaster Resource Network) website under the district resources head by the district. Website <a href="https://www.idrn.gov.in.">www.idrn.gov.in.</a>

For quick access to any calamity/accident arising the fire stations always keep a vigil along with local police stations for quick response. The teams when deployed keeps constant contact with the District EOC for a report of calamity and casualties. For large-scale incidences, the NDRF team is

called for support. All concerned line departments and representatives of the panchayats are also requested to send information of any calamity to the district control room. All concerned line departments are also provided information and asked to be prepared for addressing any calamity.

# **Early warning Dissemination system of the District**



## To address disaster institutional setup of the district includes as per IRS:-

| Department                                  | Department                                   |
|---------------------------------------------|----------------------------------------------|
| NDRF (In case of severer crisis)            | Food Department                              |
| SDRF (In case of severer crisis)            | Education Department                         |
| IMD / INCOIS (Metrological forecast)        | Telephone                                    |
| District Disaster Management Department     | RTO                                          |
| Sub-Division Disaster Management Department | WBSEDCL                                      |
| Block Disaster Management Department        | Hea