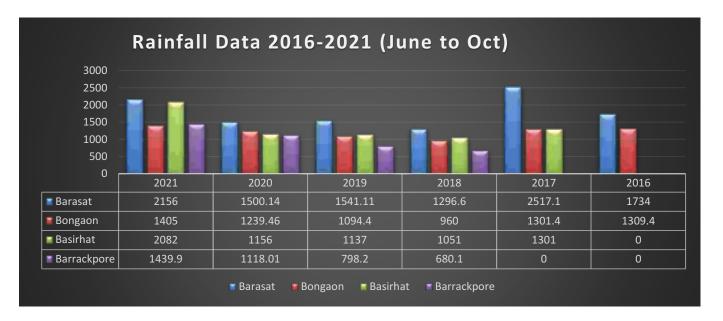

| Climate                               |                                                                                                                                    |
|---------------------------------------|------------------------------------------------------------------------------------------------------------------------------------|
| Maximum temp in C:                    | 41 ° C in May                                                                                                                      |
| Minimum temp in C:                    | 8 ° C in January                                                                                                                   |
| Relative Humidity                     | Between 50% in March & 90% in July                                                                                                 |
| Rainfall in mm:                       | 1,579 mm (Normal). Barasat- 1416.10 mm, Bongaon - 1285.70 mm,<br>Basirhat- 1236.00 mm, Barrckpore1189.70mm. Rainfall data 2018-19. |
| Soil                                  |                                                                                                                                    |
| Soil Type:                            | Varies from Sandy to Clayey Loam.                                                                                                  |
| Land Use                              |                                                                                                                                    |
| Ratio of land:                        | High: Medium :Low=17:44:39                                                                                                         |
| Forest Land:                          | 110 Hectare                                                                                                                        |
| Cultivable Area:                      | 2,25,000 Hectare                                                                                                                   |
| Net area irrigated:                   | 1,54,311 Hectare                                                                                                                   |
| Gross irrigated area:                 | 1,98,994 Hectare                                                                                                                   |
| Area irrigated through surface area:  | 24,393 Hectare                                                                                                                     |
| Irrigated through Sub-Surfaced water: | 1,29,918 Hectare                                                                                                                   |
| Net Cropped Area:                     | 2, 64,952 Hectare.                                                                                                                 |
| Current Fallow Land:                  | 587 Hectare                                                                                                                        |
| Cultivable Waste Land:                | 465 Hectare                                                                                                                        |
| Total Vested Land:                    | 31,791.72 Hectare                                                                                                                  |
| Area under orchard:                   | 13,565 Hectare                                                                                                                     |